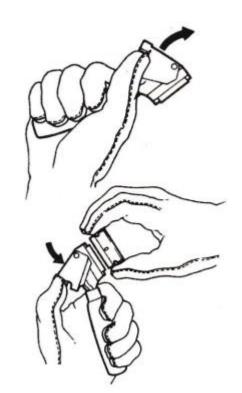

## **Directions for use**

Use caution when changing blades – the blades do have a very sharp cutting edge.

Only hold the blades at the back or at the sides – do not touch the sharp edge. Swing blade holder fully open to release the blade or to load a blade.

Locate the back of the blade in the groove

Close the blade holder completely to secure blade for use.

Reverse blade for safe storage.

No additional tools required for changing blades.

TSB 52-004162 Micro-Tec SH6 holder for single edge cutting blades, 2022-05-03 Revision 2